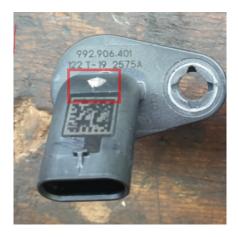

## **Return Part Number**

00004330452

All parts with white dot need to be sent back.